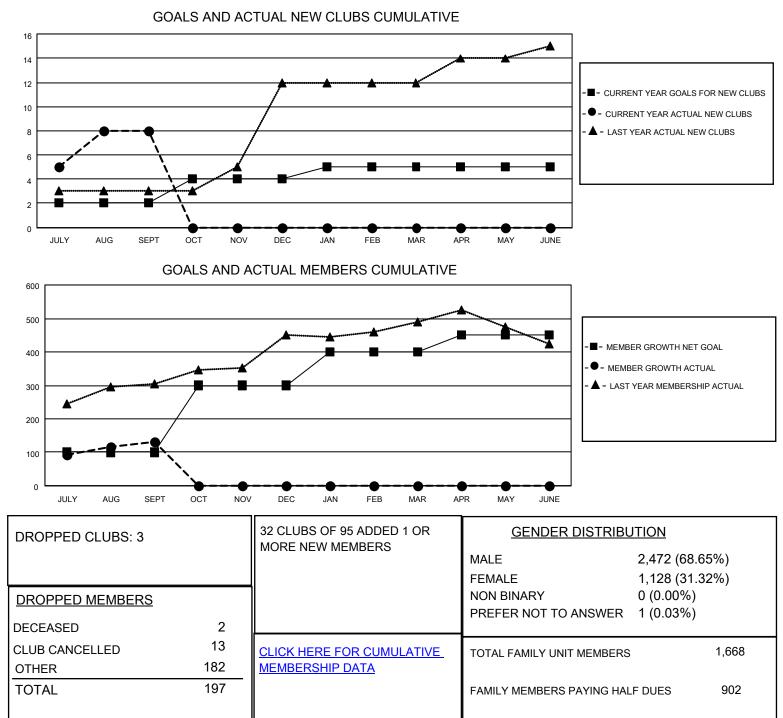

## LOCATION INDIA

District 322 A

Results as of: 9/30/2021

| Clubs                 |               |           |               | Members               |                         |                         |                                                    |
|-----------------------|---------------|-----------|---------------|-----------------------|-------------------------|-------------------------|----------------------------------------------------|
| RESULTS FOR 2021-2022 |               |           |               | RESULTS FOR 2021-2022 |                         |                         |                                                    |
| QUARTER               | NEW CLUB GOAL | NEW CLUBS | DROPPED CLUBS | QUARTER MEM           | IBER GROWTH NET<br>GOAL | MEMBER GROWTH<br>ACTUAL | DROPPED<br>MEMBERS ACTUAL<br>(including transfers) |
| JULY/AUG/SEPT         | 2             | 8         | 3             | JULY/AUG/SEPT         | 100                     | 343                     | 197                                                |
| OCT/NOV/DEC           | 2             | 0         | 0             | OCT/NOV/DEC           | 200                     | 0                       | 0                                                  |
| JAN/FEB/MAR           | 1             | 0         | 0             | JAN/FEB/MAR           | 100                     | 0                       | 0                                                  |
| APR/MAY/JUNE          | 0             | 0         | 0             | APR/MAY/JUNE          | 50                      | 0                       | 0                                                  |